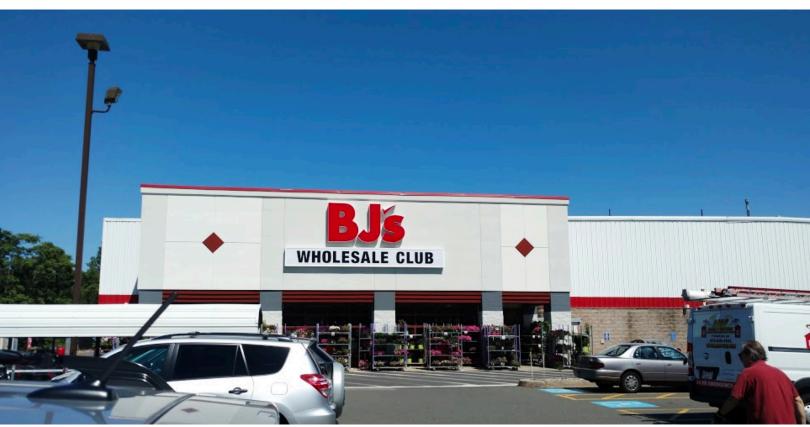

## RK BJ'S WHOLESALE CLUB

85 Cedar St, Stoneham, MA 02180

|        |         | \$        |
|--------|---------|-----------|
| 3 Mile | 104,933 | \$156,695 |
| 5 Mile | 224,373 | \$175,215 |
| 7 Mile | 546,988 | \$164,880 |

## RK BJ'S WHOLESALE CLUB

85 Cedar St, Stoneham, MA 02180