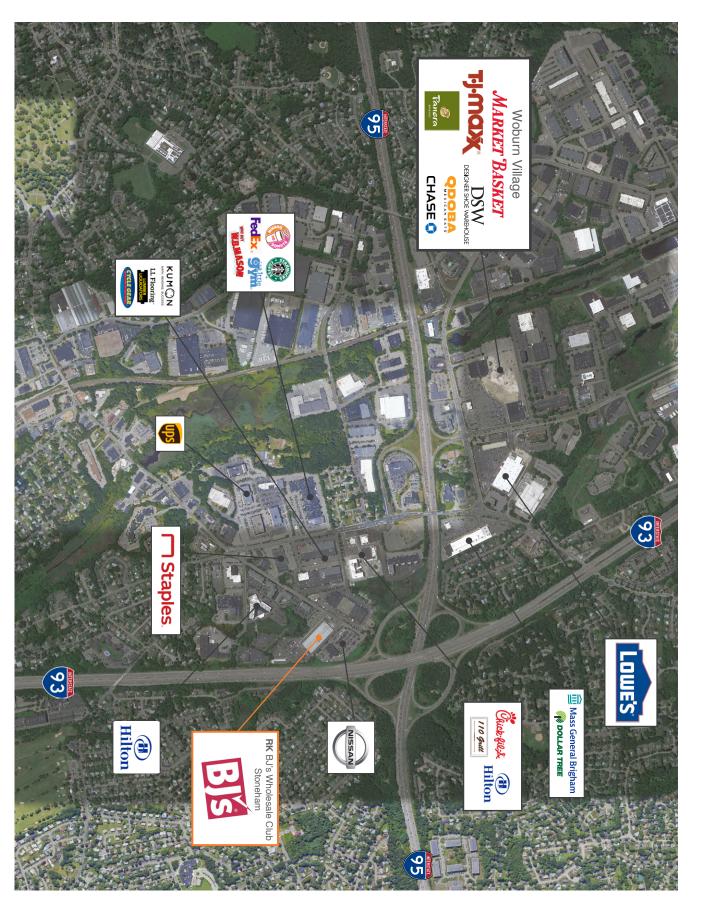

- Regional access via Interstate 93; Exit 27 (202,029 vehicles per day) and Interstate 95; Exit 54 & Exit 56A (175,038 vehicles per day)
- Located within 1/2 mile from the newly renovated The Woburn Village, Kohl's, Lowes, and many other national retailers

## RK BJ'S WHOLESALE CLUB 85 Cedar St, Stoneham, MA 02180