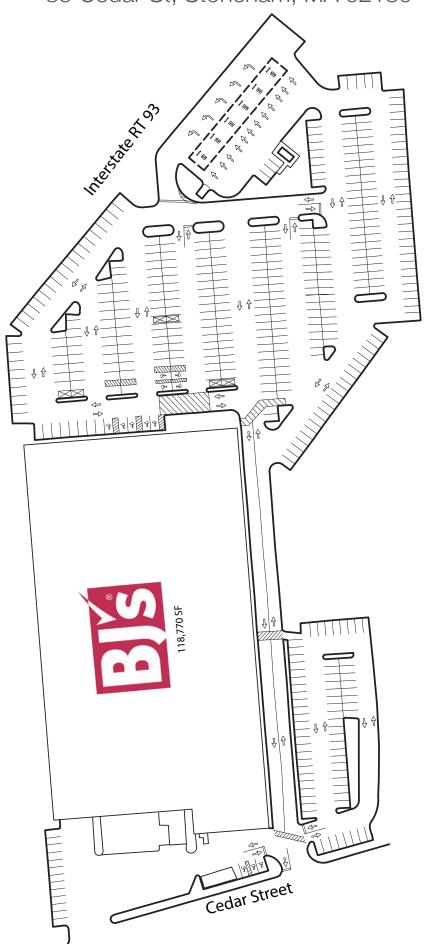

## RK BJ'S WHOLESALE CLUB

85 Cedar St, Stoneham, MA 02180









|        |         | \$        |
|--------|---------|-----------|
| 3 Mile | 104,933 | \$156,695 |
| 5 Mile | 224,373 | \$175,215 |
| 7 Mile | 546,988 | \$164,880 |

- Regional access via Interstate 93; Exit 27 (202,029 vehicles per day) and Interstate 95; Exit 54 & Exit 56A (175,038 vehicles per day)
- Located within 1/2 mile from the newly renovated The Woburn Village, Kohl's, Lowes, and many other national retailers



Leasing@rkcenters.com

50 Cabot Street, Suite 200, Needham, MA 02494

## RK BJ'S WHOLESALE CLUB

85 Cedar St, Stoneham, MA 02180



## RK BJ'S WHOLESALE CLUB 85 Cedar St, Stoneham, MA 02180