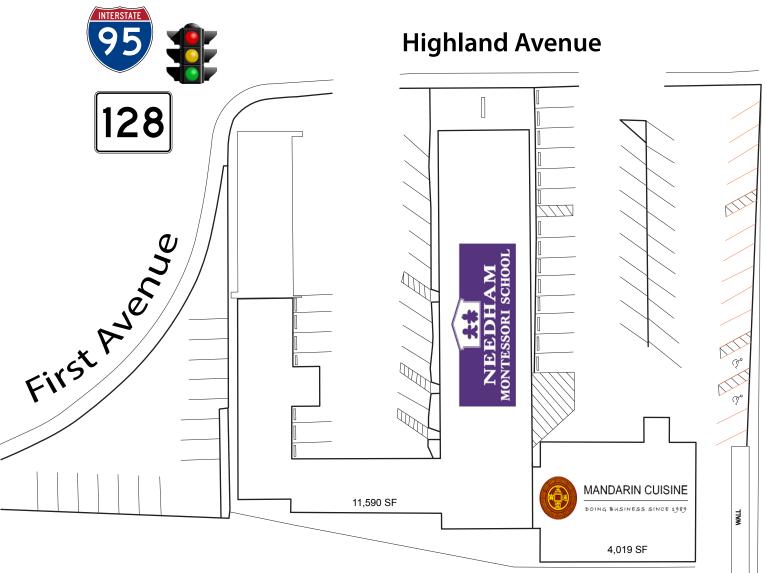

## **RKCENTER - NEEDHAM** IMMEDIATE ACCESS TO INTERSTATE 95(128); EXIT 35B

238 Highland Avenue, Needham, MA 02494

| Space # | Tenant                      | Dimensions     | Square<br>Footage |
|---------|-----------------------------|----------------|-------------------|
| 1       | Needham Montessori School   | 90.6' Frontage | 11,590            |
| 5       | Mandarin Cuisine Restaurant | 70.2' x 53.9'  | 4,019             |