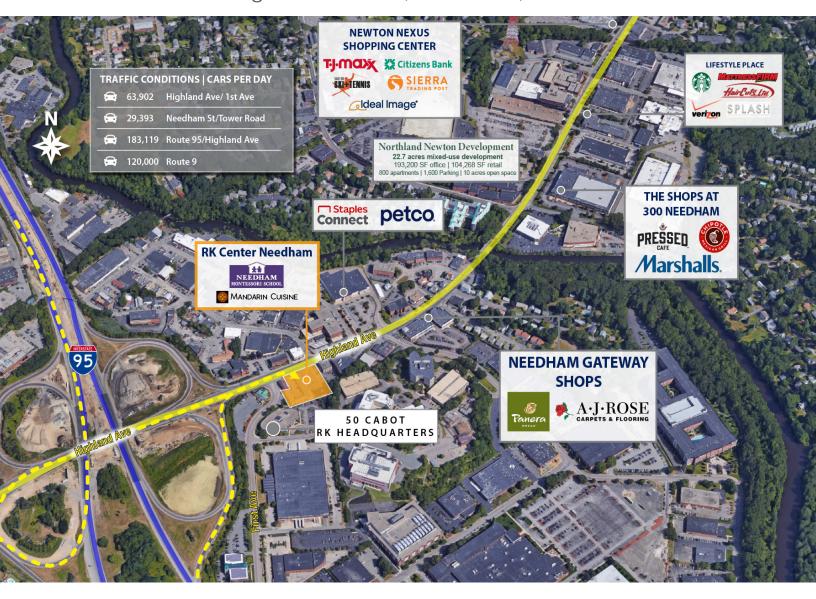

## **RKCENTER - NEEDHAM** IMMEDIATE ACCESS TO INTERSTATE 95(128); EXIT 35B

238 Highland Avenue, Needham, MA 02494

- Highly visible location along the desirable Highland Avenue/Needham Street retail corridor
- Excellent regional access via Exit 35 off Interstate 95 (183,119 vehicles per day)
- Tremendous traffic count in front of site at signal of 63,902