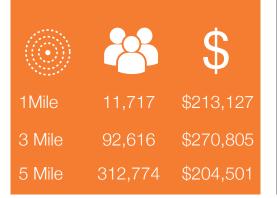

## **RKCENTER - NEEDHAM** IMMEDIATE ACCESS TO INTERSTATE 95(128); EXIT 35B

238 Highland Avenue, Needham, MA 02494





- Highly visible location along the desirable Highland Avenue/Needham Street retail corridor
- Excellent regional access via Exit 35 off Interstate 95 (183,119 vehicles per day)
- Tremendous traffic count in front of site at signal of 63,902

**RKCENTERS**781.320.0001
Leasing@rkcenters.com
50 Cabot Street, Needham, MA 02494

## **RKCENTER - NEEDHAM** IMMEDIATE ACCESS TO INTERSTATE 95(128); EXIT 35B

238 Highland Avenue, Needham, MA 02494



| Space # | Tenant                      | Dimensions     | Square<br>Footage |
|---------|-----------------------------|----------------|-------------------|
| 1       | Needham Montessori School   | 90.6' Frontage | 11,590            |
| 5       | Mandarin Cuisine Restaurant | 70.2' x 53.9'  | 4,019             |

50 Feet to On/Off Ramps