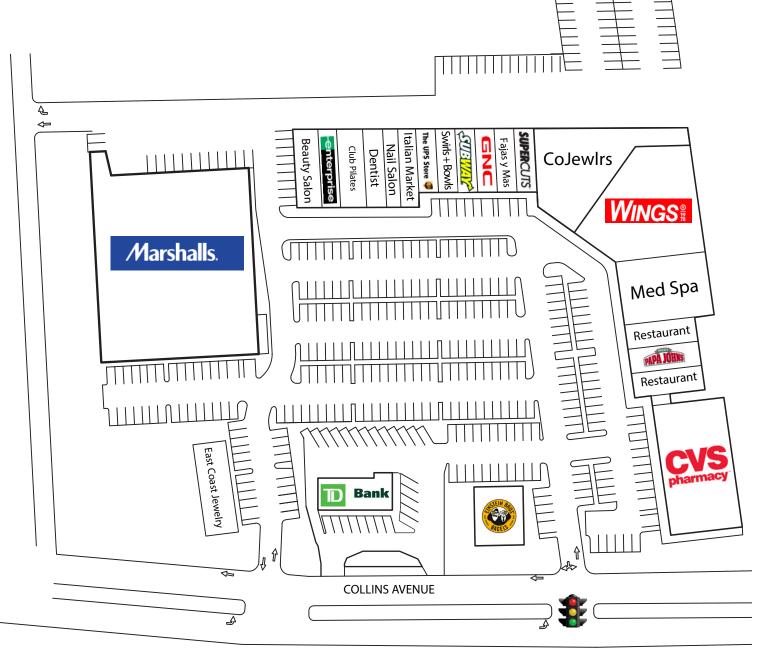

## RK TOWN CENTER SOUTH

16830 - 16850 Collins Avenue, Sunny Isles Beach, FL 33160

- Located in the center of Sunny Isles Beach between the affluent communities of Bal Harbour, Golden Beach, and Aventura on the North section of Miami Beach
- Entire Sunny Isles beachfront has many new high rise condominiums and hotels including, Acqualina Resort & SPA, Trump Ocean Grande, Jade Signature, and the recently completed Porsche Tower, Residences by Armani/Casa and Muse Residences
- Anchored by Marshall's & CVS, other national tenants include GNC, Einstein Bagels, Supercuts, Subway, & Club Pilates
- Daily Traffic Count: in excess of 45,000 vehicles