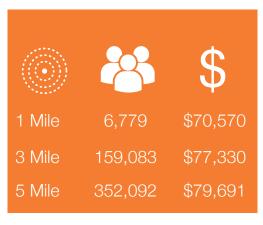

## RK BEST BUY

10760 NW 17th Street, Doral, FL 33172

- Well positioned in a dense and high traffic Doral location with regional highway access and straddled by two major malls (Dolphin Mall & Miami International Mall) totaling over 2.4M SF
- One of the strongest performing Best Buy's in the South Florida market.
- Traffic counts in excess of 60,000 vehicles per day