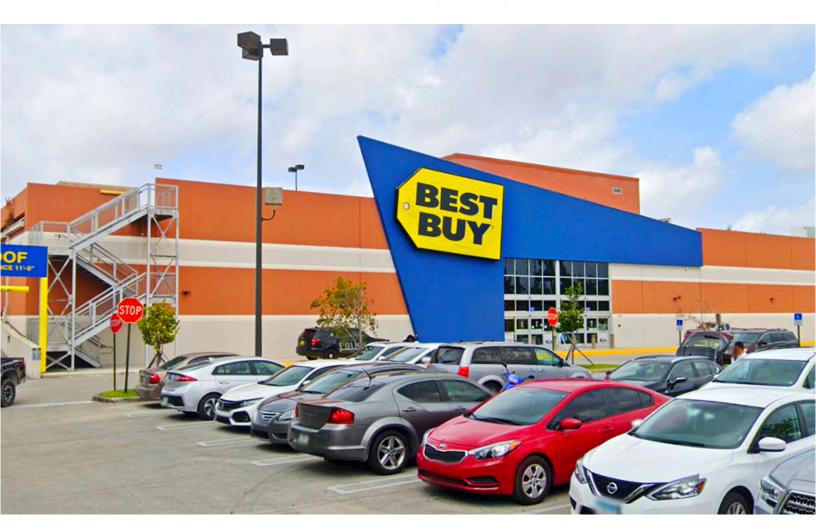

## RK BEST BUY

10760 NW 17th Street, Doral, FL 33172

- Well positioned in a dense and high traffic Doral location with regional highway access and straddled by two major malls (Dolphin Mall & Miami International Mall) totaling over 2.4M SF
- One of the strongest performing Best Buy's in the South Florida market.
- Traffic counts in excess of 60,000 vehicles per day

## RK BEST BUY

10760 NW 17th Street, Doral, FL 33172

## THE BEST BUY 10760 NW 17th Street, Doral, FL 33172