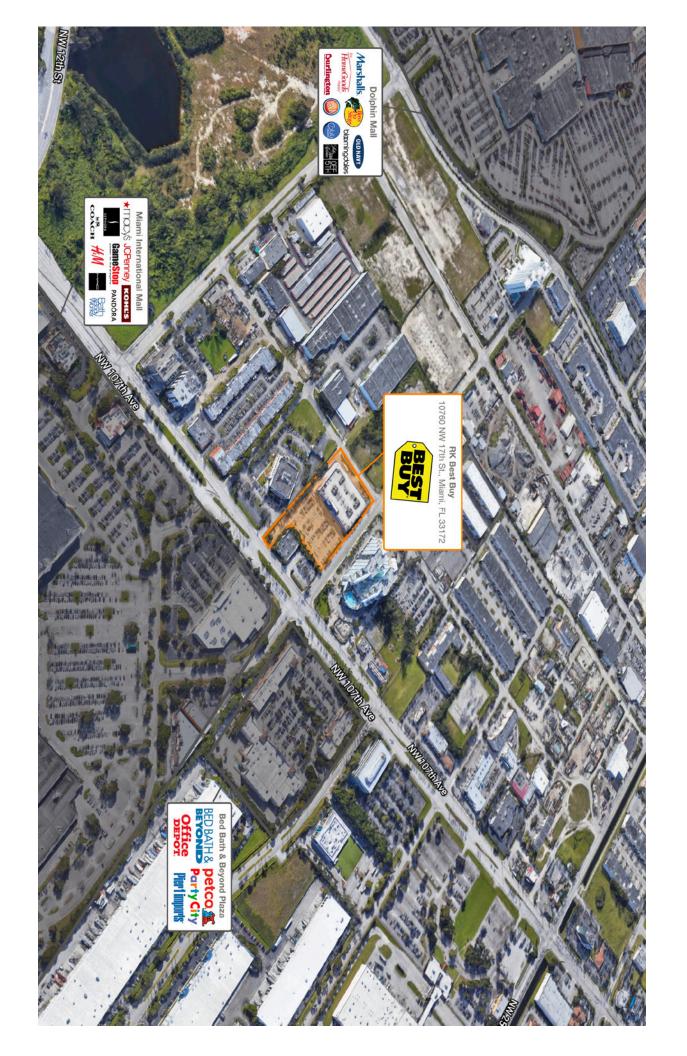

## RK BEST BUY

10760 NW 17th Street, Doral, FL 33172

- Well positioned in a dense and high traffic Doral location with regional highway access and straddled by two major malls (Dolphin Mall & Miami International Mall) totaling over 2.4M SF
- One of the strongest performing Best Buy's in the South Florida market.
- Traffic counts in excess of 60,000 vehicles per day

## RK BEST BUY

10760 NW 17th Street, Doral, FL 33172

## THE BEST BUY 10760 NW 17th Street, Doral, FL 33172