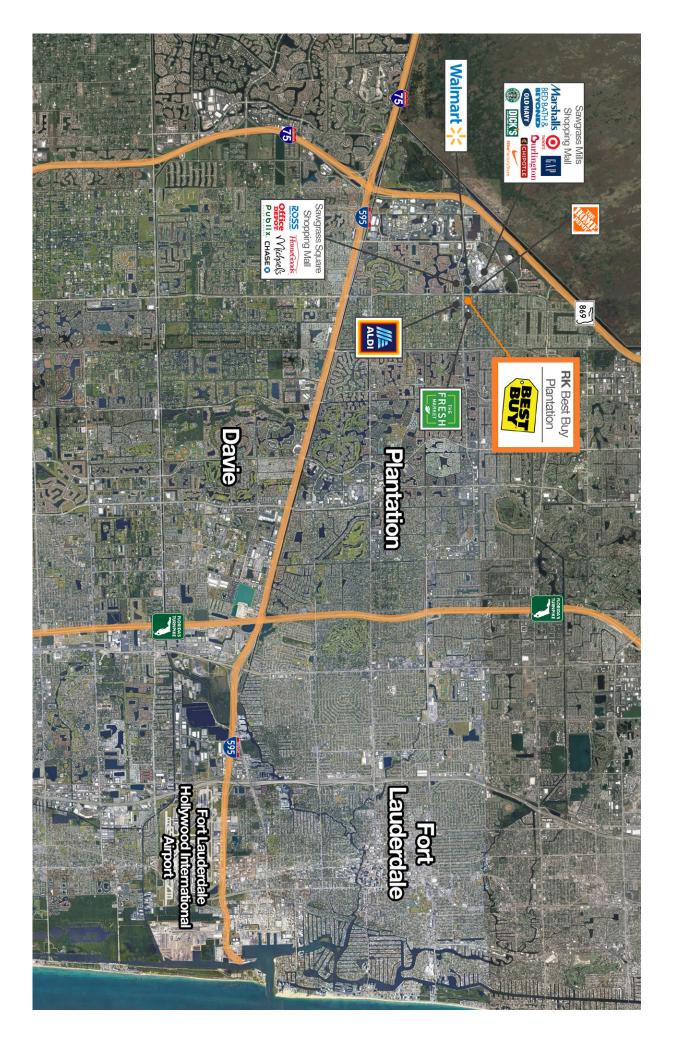

## **RK** BEST BUY PLANTATION

12301 W Sunrise Blvd, Plantation, FL 33323











\$124,354

3 Mile 89.687 \$108,621

5 Mile 221,521 \$96,282

- Located at the intersection of Sunrise Blvd and Flamingo Road with traffic counts in excess of 42,000 vehicles per day.
- Directly across the street from the Sawgrass Mills Mall which welcomes an estimated 30,000,000 visitors per year with sales in excess of \$1.81 Billion.
- Top 5 performing Best Buy in South Florida.



305.949.4110

Leasing@rkcenters.com

17100 Collins Avenue, Suite 225, Sunny Isles Beach, FL 33160

## **RK** BEST BUY PLANTATION

12301 W Sunrise Blvd, Plantation, FL 33323

## N. Flamingo Rd.



## RK BEST BUY PLANTATION 12301 W Sunrise Blvd, Plantation, FL 33323