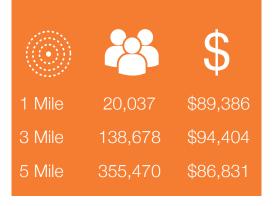

## **RK VERANDA SHOPPES** 500-550 N. Pine Island Road Plantation, FL 33324

- Located on Pine Island Road, between Broward Blvd and Sunrise Blvd, with traffic counts in excess of 40,000 vehicles per day.
- Anchored by a strong performing Publix Super Market, Anthony's Coal Fire Pizza and Pei Wei.
- Centrally positioned within the City of Plantation Midtown district, which will include 1,400 new residential units in the next three years.