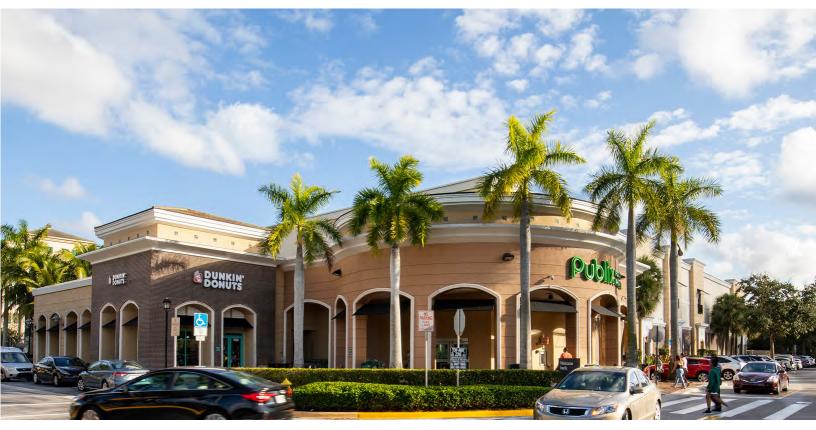

## **RK VERANDA SHOPPES** 500-550 N. Pine Island Road Plantation, FL 33324

- Located on Pine Island Road, between Broward Blvd and Sunrise Blvd, with traffic counts in excess of 40,000 vehicles per day.
- Anchored by a strong performing Publix Super Market, Anthony's Coal Fire Pizza and Pei Wei.
- Centrally positioned within the City of Plantation Midtown district, which will include 1,400 new residential units in the next three years.

## RK VERANDA SHOPPES

500-550 N. Pine Island Road Plantation, FL 33324