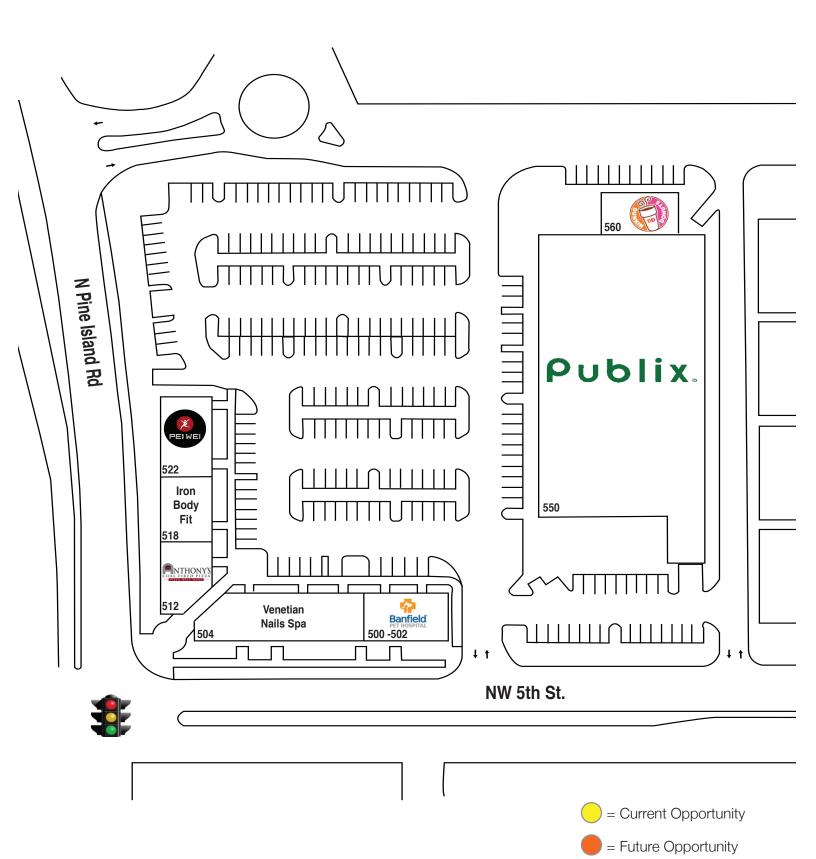

## **RK VERANDA SHOPPES** 500-550 N. Pine Island Road Plantation, FL 33324

- Located on Pine Island Road, between Broward Blvd and Sunrise Blvd, with traffic counts in excess of 40,000 vehicles per day.
- Anchored by a strong performing Publix Super Market, Anthony's Coal Fire Pizza and Pei Wei.
- Centrally positioned within the City of Plantation Midtown district, which will include 1,400 new residential units in the next three years.