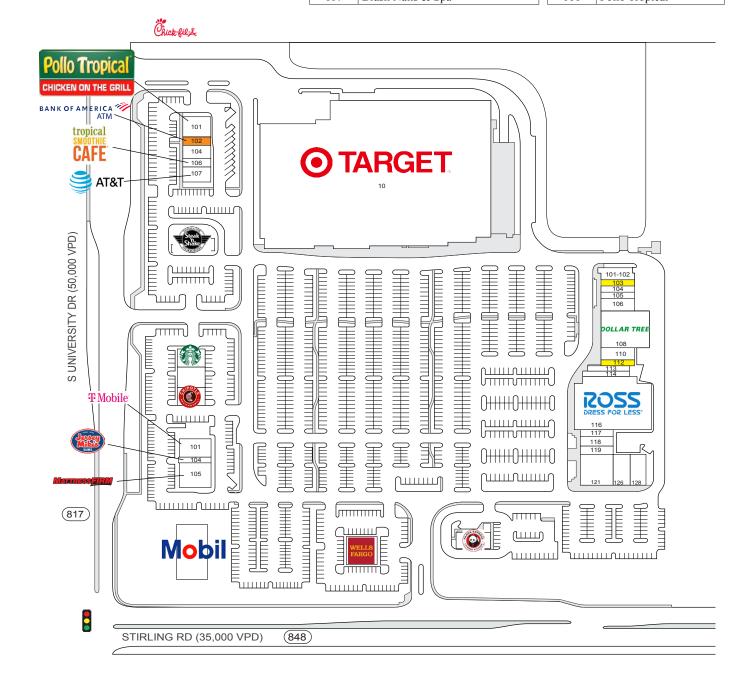

## RK LAKESIDE TOWN SHOPS

5800 S University Drive, Davie, FL 33328

= Current Opportunity

= Future Opportunity

| Space |         | Tenant                             |  |
|-------|---------|------------------------------------|--|
|       | 101-102 | Orthodontic Specialists of Florida |  |
|       | 103     | AVAILABLE                          |  |
|       | 104     | Italian Restaurant                 |  |
|       | 105     | Vape & Smoke Shop                  |  |
|       | 106     | Painting with a Twist              |  |
|       | 108     | Dollar Tree                        |  |
|       | 110     | Shawarmaz                          |  |
|       | 112     | AVAILABLE                          |  |
|       | 113     | Browlux by Meghan                  |  |
|       | 114     | Inscape Beauty Salon               |  |
|       | 116     | Ross Dress for Less                |  |
|       | 117     | Blush Nails & Spa                  |  |

| Space   | Tenant                 |
|---------|------------------------|
| 118-119 | The Greek Joint        |
| 121     | Geronimos Grill        |
| 126     | Elixir Wellness        |
| 128     | Dental First Care      |
| 105     | Mattress Firm          |
| 104     | Jersey Mike's          |
| 101     | T-Mobile               |
| 107     | AT&T                   |
| 106     | Tropical Smoothie Cafe |
| 104     | Avenue Nail Spa        |
| 102     | Bank of America ATM    |
| 101     | Pollo Tropical         |