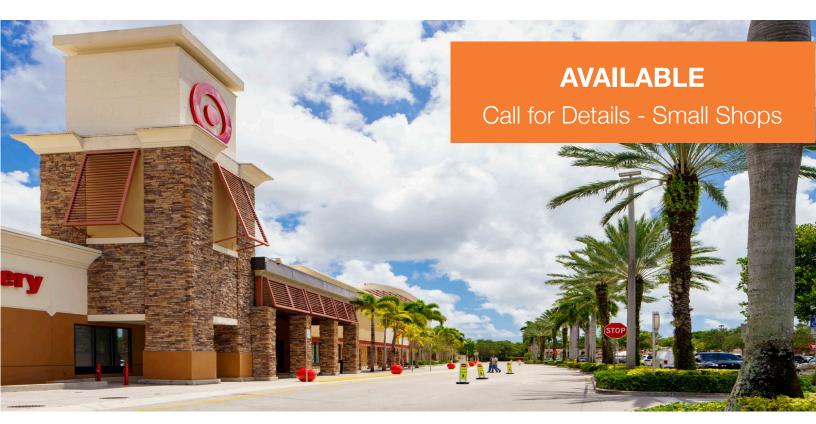

## RK LAKESIDE TOWN SHOPS

5800 S University Drive, Davie, FL 33328

\$102,212

- 1 Mile
- 14,490 \$108,295
- 3 Mile 140,384
- 5 Mile 378,612 \$103,199

- Anchored by Target Supercenter, Ross, Dollar Tree, Chick-Fil-A, Starbucks, Chipotle, Panda Express, and AT&T
- Regional shopping district featuring dynamic mix of retailers including Walmart Supercenter, Home Depot, Marshalls, Best Buy, DSW, Old Navy, TJ Maxx, ULTA, Office Depot and Michaels
- Prominently located at the high traffic intersection of University Drive and Stirling Road (85,000 vehicles per day) and serving the dense and in-fill communities of Davie, Cooper City, Hollywood and Pembroke Pines
- Located in Broward County within the Miami-Fort Lauderdale-West Palm Beach MSA, home to 6.1 million residents
- Traffic Counts in excess of 85,000 cars per day