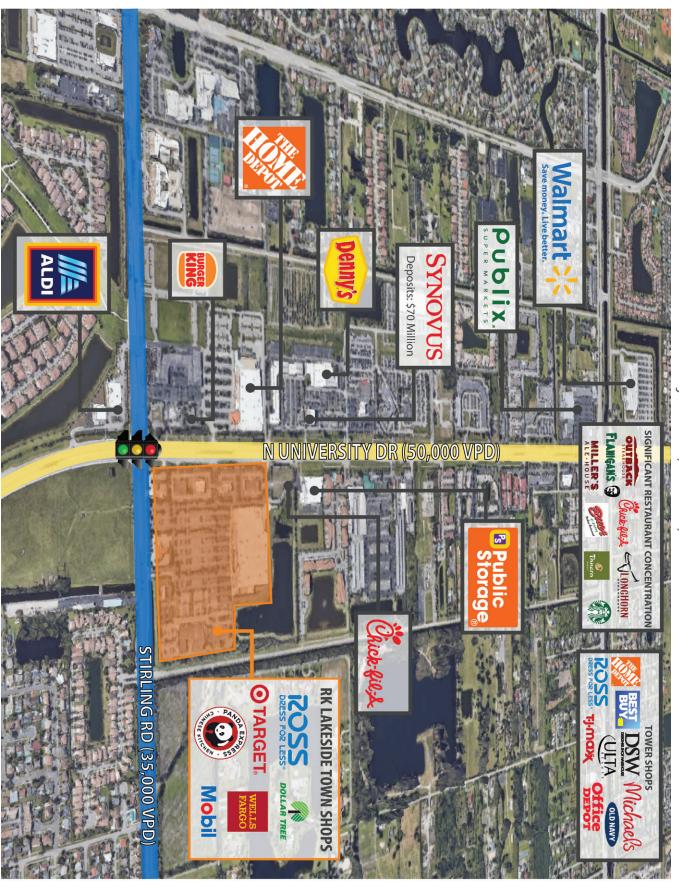

## RK LAKESIDE TOWN SHOPS

5800 S University Drive, Davie, FL 33328

\$102,212

- 1 Mile
- 14,490 \$108,295
- 3 Mile 140,384
- 5 Mile 378,612 \$103,199

- Anchored by Target Supercenter, Ross, Dollar Tree, Chick-Fil-A, Starbucks, Chipotle, Panda Express, and AT&T
- Regional shopping district featuring dynamic mix of retailers including Walmart Supercenter, Home Depot, Marshalls, Best Buy, DSW, Old Navy, TJ Maxx, ULTA, Office Depot and Michaels
- Prominently located at the high traffic intersection of University Drive and Stirling Road (85,000 vehicles per day) and serving the dense and in-fill communities of Davie, Cooper City, Hollywood and Pembroke Pines
- Located in Broward County within the Miami-Fort Lauderdale-West Palm Beach MSA, home to 6.1 million residents
- Traffic Counts in excess of 85,000 cars per day